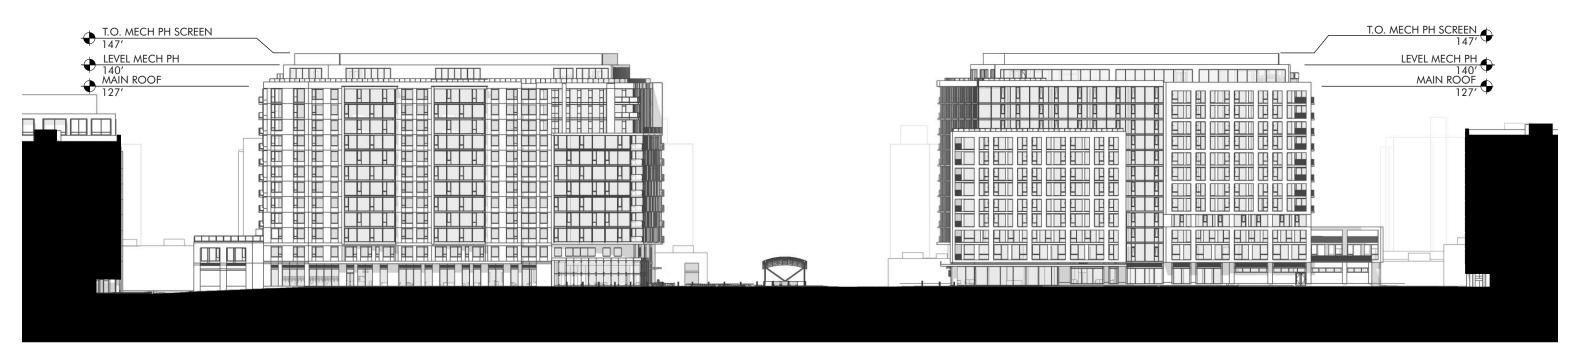

MARCH 16, 2018

SOUTHEAST + SOUTHWEST M STREET PARCELS

WATERFRONT FIRST-STAGE PUD MODIFICATION & SECOND-STAGE PUD APPLICATION