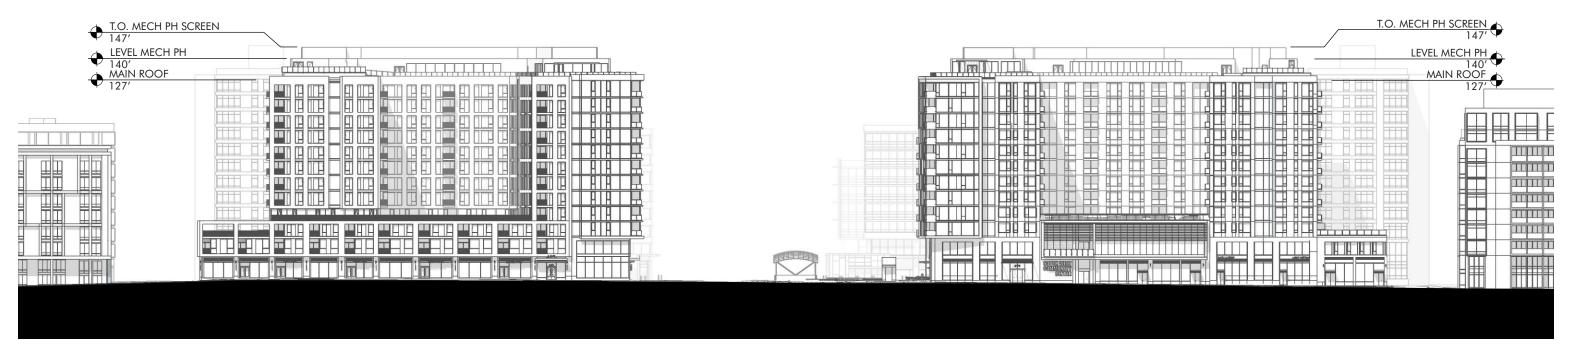

SOUTHEAST + SOUTHWEST M STREET PARCELS

WATERFRONT FIRST-STAGE PUD MODIFICATION & SECOND-STAGE PUD APPLICATION

1/32" = 1'-0"

SOUTHEAST + SOUTHWEST M STREET PARCELS

WATERFRONT FIRST-STAGE PUD MODIFICATION & SECOND-STAGE PUD APPLICATION