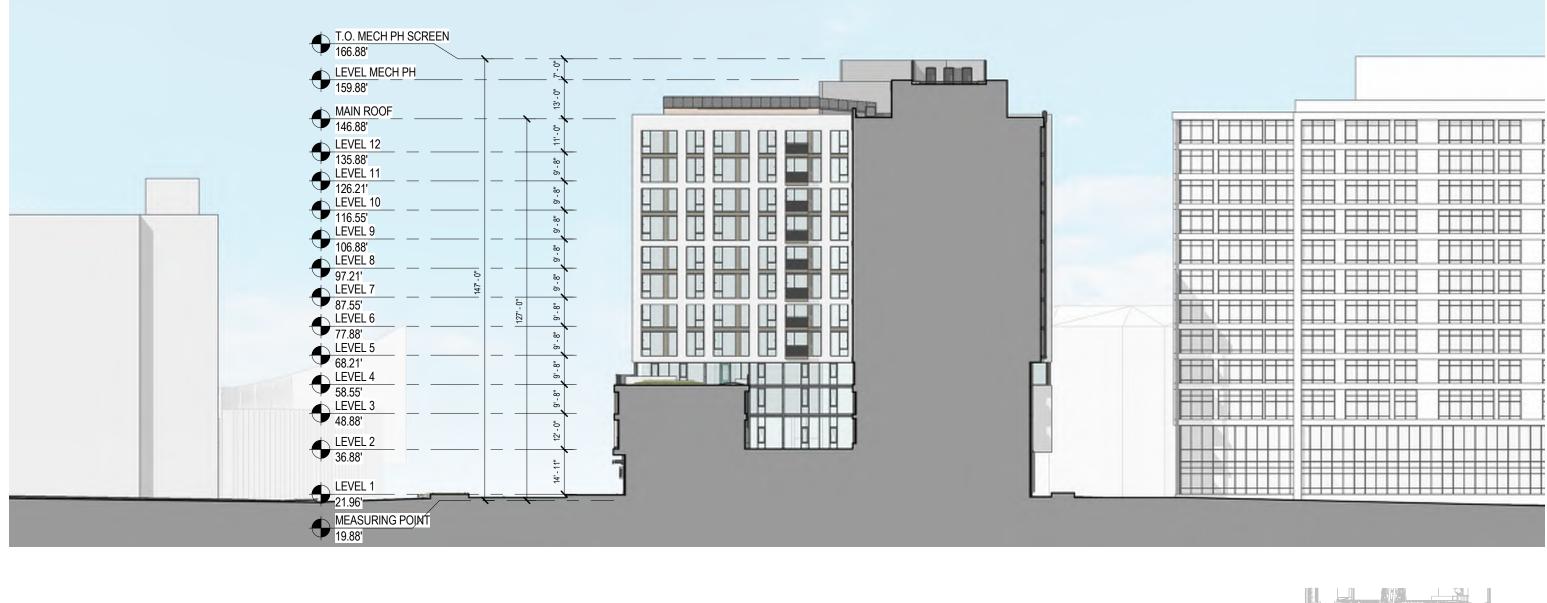

## NORTHWEST RESIDENTIAL BLDG.

425 M STREET

375 M STREET

425 M STREET

SOUTHEAST + SOUTHWEST M STREET PARCELS

WATERFRONT FIRST-STAGE PUD MODIFICATION & SECOND-STAGE PUD APPLICATION

375 M STREET

WATERFRONT FIRST-STAGE PUD MODIFICATION & SECOND-STAGE PUD APPLICATION

SOUTHEAST + SOUTHWEST M STREET PARCELS

WATERFRONT FIRST-STAGE PUD MODIFICATION & SECOND-STAGE PUD APPLICATION

1/32" = 1'-0"

SOUTHEAST + SOUTHWEST M STREET PARCELS

WATERFRONT FIRST-STAGE PUD MODIFICATION & SECOND-STAGE PUD APPLICATION